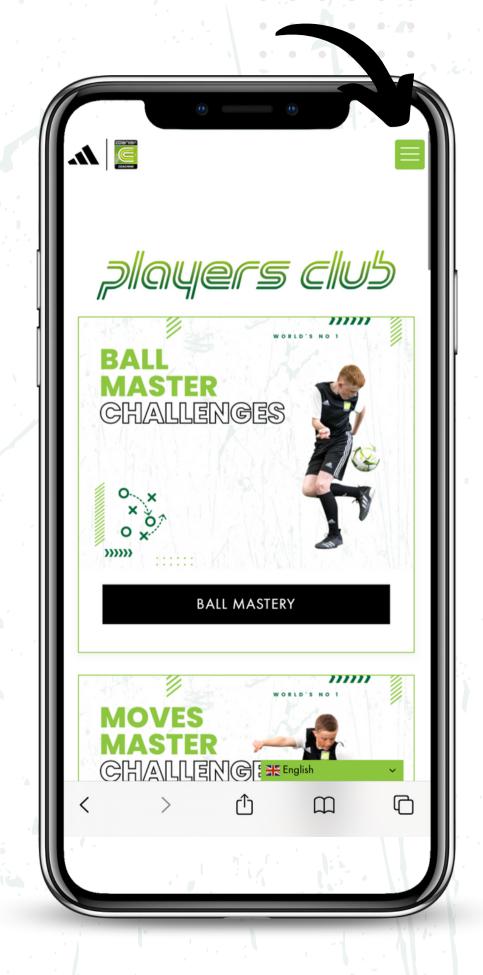

## Step 2: Go to HOME tab

COACHING

## Step 3: Select to work on your Skills - Ball Mastery and Game Moves

HOME MY FAVOURITES MY ACCOUNT LOG OUT

## Step 4: Select a challenge section to work on

HOME MY FAVOURITES MY ACCOUNT LOG OUT