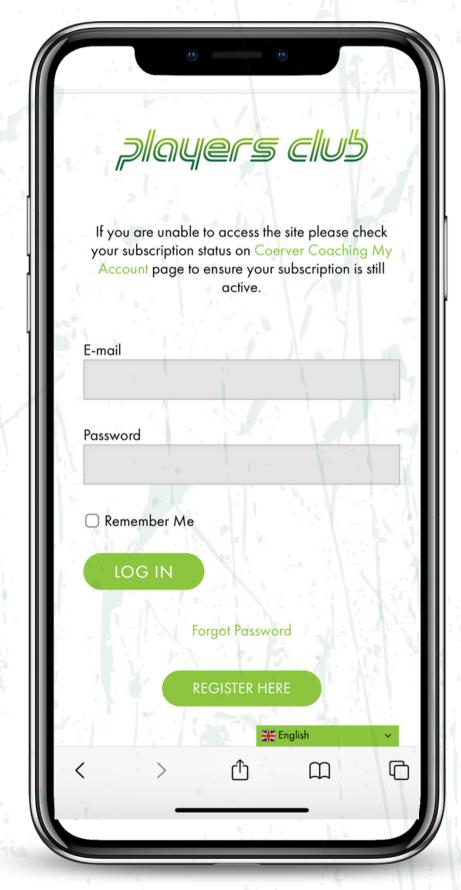

# GOERVER PLAYERS CLUB









# ALOCKINSIDE







## Step 1: Login using the email and password you registered with





LOG IN





## Step 2: Go to HOME tab

COACHING



























## Step 3: Select to work on your Skills - Ball Mastery and Game Moves



HOME MY FAVOURITES MY ACCOUNT LOG OUT

























## Step 4: Select a challenge section to work on



HOME MY FAVOURITES MY ACCOUNT LOG OUT

























## Step 5: Pick a challenge and follow the instructions









BALL MASTERY 5BALL MASTERY 6

BALL MASTERY 7

BALL MASTERY 8

MOVES MASTER





## Click on the Favourite Button so that the challenges appear in Favourites Tab











## Browse the FAQs if you need to





#### MY ACCOUNT

Click here to access your account information.

#### **FAQs**

#### Registration & Account Information

- + What details do I use to login to the site?
- + I forgot my password.