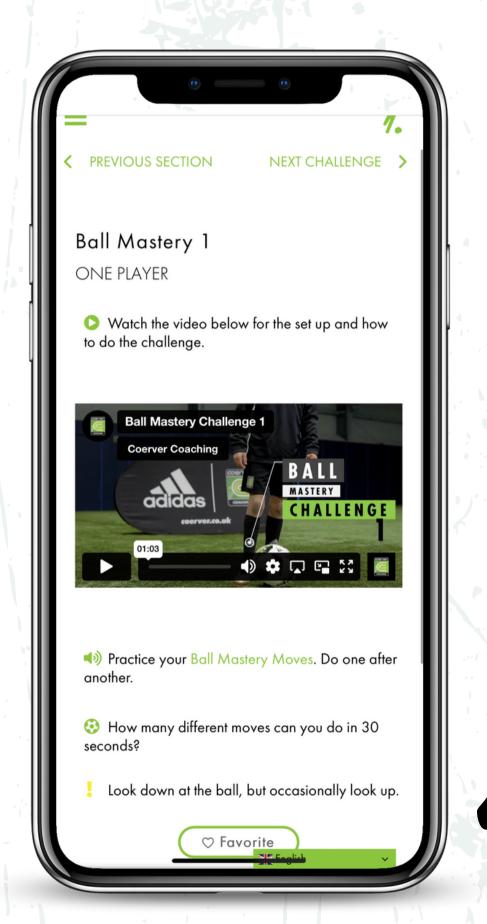

## Step 5: Pick a challenge and follow the instructions

BALL MASTERY 5BALL MASTERY 6

BALL MASTERY 7

BALL MASTERY 8

MOVES MASTER

## Click on the Favourite Button so that the challenges appear in Favourites Tab