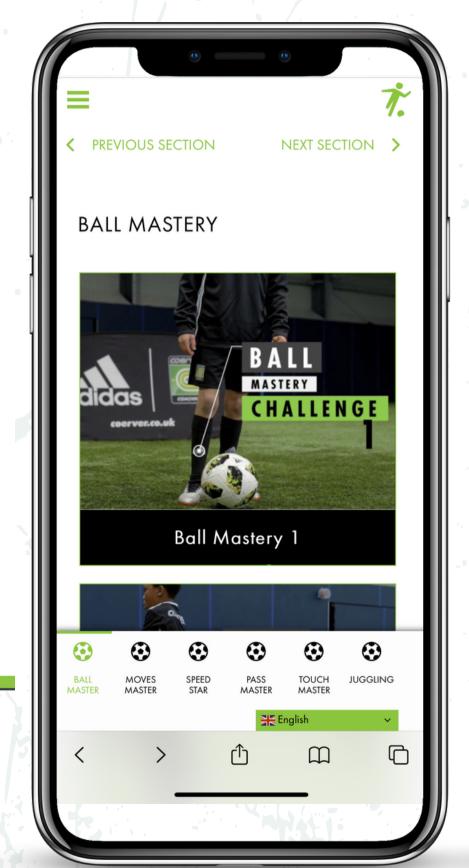

# GOERVER PLAYERS CLUB









# ALOCKINSIDE







## Step 1: Login using the email and password you registered with





LOG IN





## Step 2: Go to HOME tab

COACHING



























## Step 3: Select to work on your Skills - Ball Mastery and Game Moves



HOME MY FAVOURITES MY ACCOUNT LOG OUT

























## Step 4: Select a challenge section to work on



HOME MY FAVOURITES MY ACCOUNT LOG OUT

























## Step 5: Pick a challenge and follow the instructions









BALL MASTERY 5BALL MASTERY 6

BALL MASTERY 7

BALL MASTERY 8

MOVES MASTER





## Click on the Favourite Button so that the challenges appear in Favourites Tab











## Browse the FAQs if you need to





#### MY ACCOUNT

Click here to access your account information.

#### **FAQs**

#### Registration & Account Information

- + What details do I use to login to the site?
- + I forgot my password. What do I do?

#### My Subscription

- + What do I get when I subscribe to the Coerver Players Club?
- + When will my subscription start?
- + How do I update my contact and payment details?
- + How do I renew my subscription?
- + How do I cancel my subscription?
- + I no longer wish to receive emails from Sportsmethod Ltd.

#### Using the site

- + How do I navigate around the site?
-