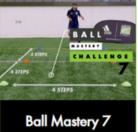

## Step 5: Pick a challenge and follow the instructions

BALL MASTERY 5BALL MASTERY 6

BALL MASTERY 7

BALL MASTERY 8

MOVES MASTER