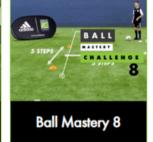

## Step 5: Pick a challenge and follow the instructions

BALL MASTERY 5BALL MASTERY 6

BALL MASTERY 7

BALL MASTERY 8

MOVES MASTER