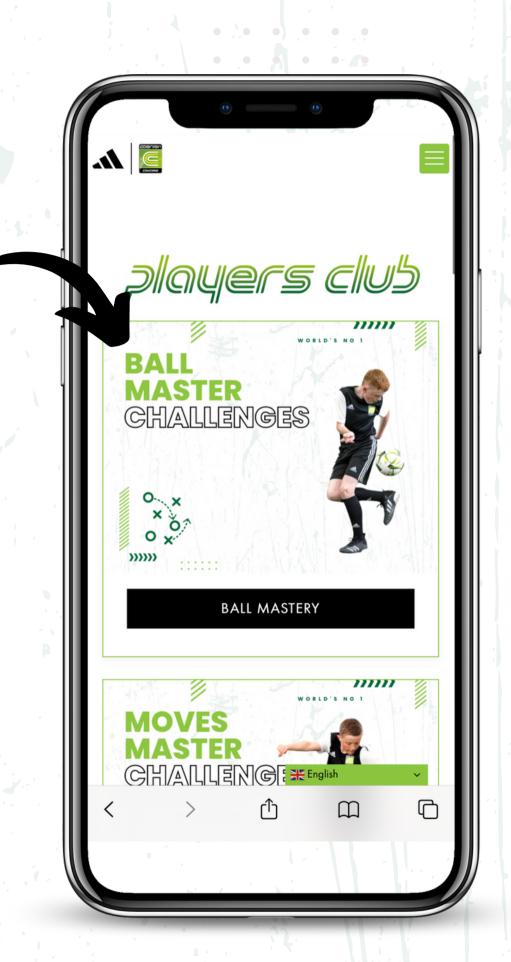

## Step 3: Select to work on your Skills - Ball Mastery and Game Moves

HOME MY FAVOURITES MY ACCOUNT LOG OUT

## Step 4: Select a challenge section to work on

HOME MY FAVOURITES MY ACCOUNT LOG OUT