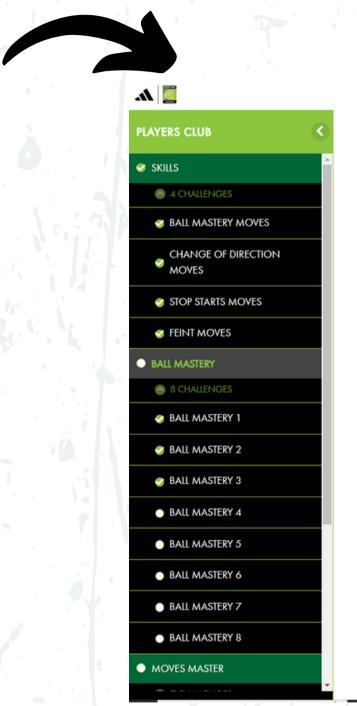

## Step 4: Select a challenge section to work on

HOME MY FAVOURITES MY ACCOUNT LOG OUT

## Step 5: Pick a challenge and follow the instructions

BALL MASTERY 5BALL MASTERY 6

BALL MASTERY 7

BALL MASTERY 8

MOVES MASTER