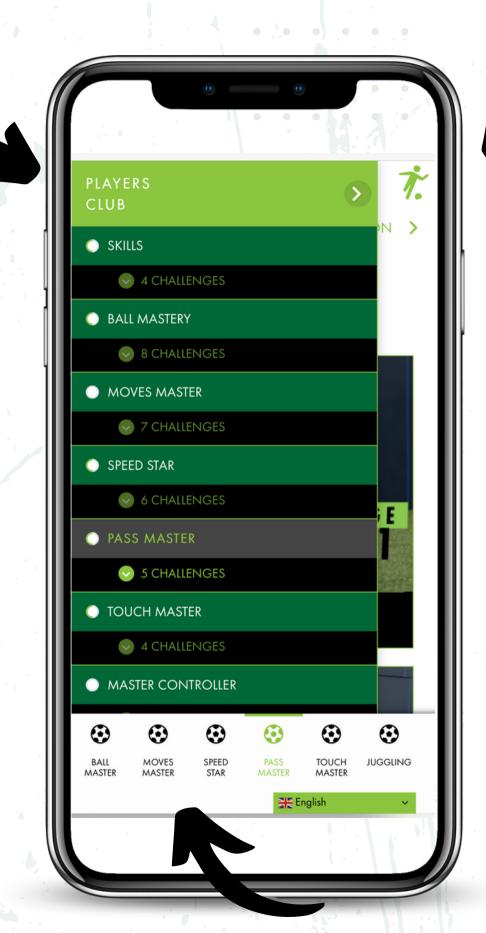

## Step 4: Select a challenge section to work on

HOME MY FAVOURITES MY ACCOUNT LOG OUT

## **Easy Navigation**

NEXT SECTION >

#### BALL MASTERY

NEXT SECTION >