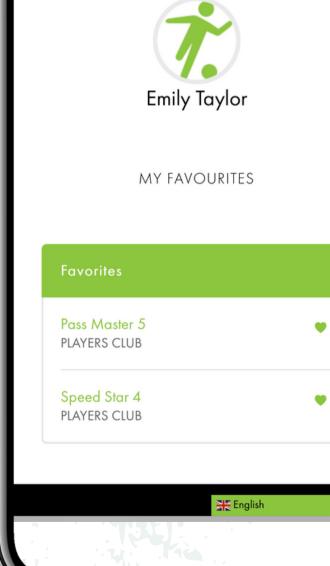

## Click on the Favourite Button so that the challenges appear in Favourites Tab

#### MY ACCOUNT

Click here to access your account information.