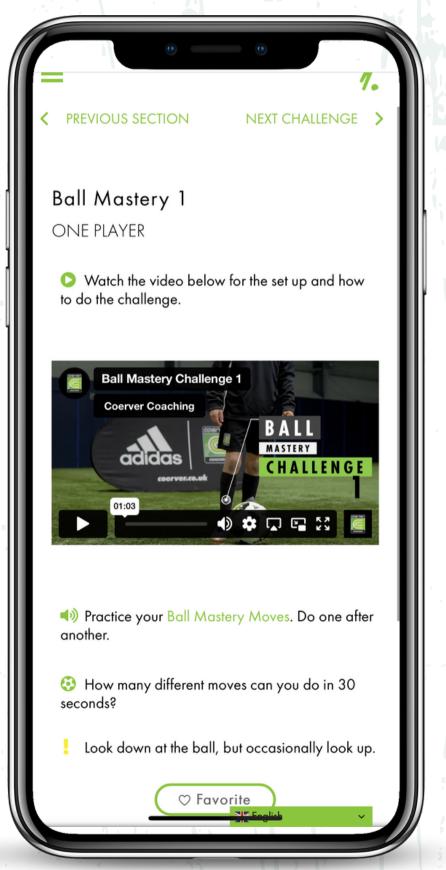

## Step 5: Pick a challenge and follow the instructions

BALL MASTERY 5BALL MASTERY 6

BALL MASTERY 7

BALL MASTERY 8

MOVES MASTER

## Click on the Favourite Button so that the challenges appear in Favourites Tab