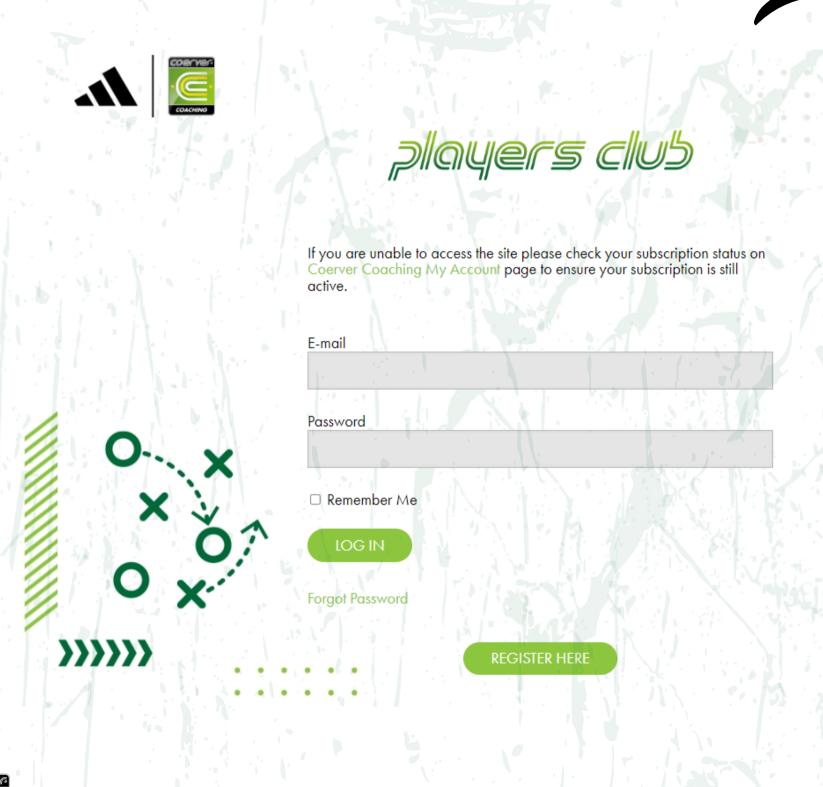

# GOERVER PLAYERS CLUB









# ALOCKINSIDE







## Step 1: Login using the email and password you registered with





LOG IN





## Step 2: Go to HOME tab

COACHING



























## Step 3: Select to work on your Skills - Ball Mastery and Game Moves



HOME MY FAVOURITES MY ACCOUNT LOG OUT

























## Step 4: Select a challenge section to work on



HOME MY FAVOURITES MY ACCOUNT LOG OUT

























## Step 5: Pick a challenge and follow the instructions









BALL MASTERY 5BALL MASTERY 6

BALL MASTERY 7

BALL MASTERY 8

MOVES MASTER





## Click on the Favourite Button so that the challenges appear in Favourites Tab











## Browse the FAQs if you need to





#### MY ACCOUNT

Click here to access your account information.

#### **FAQs**

#### Registration & Account Information

- + What details do I use to login to the site?
- + I forgot my password