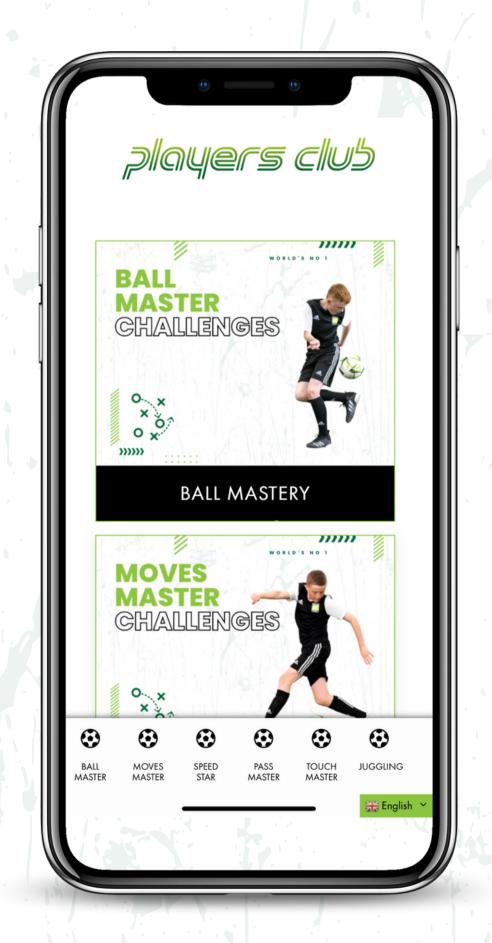

## Step 3: Select to work on your Skills - Ball Mastery and Game Moves

HOME MY FAVOURITES MY ACCOUNT LOG OUT

## Step 4: Select a challenge section to work on

HOME MY FAVOURITES MY ACCOUNT LOG OUT

## Step 5: Pick a challenge and follow the instructions

BALL MASTERY 5BALL MASTERY 6

BALL MASTERY 7

BALL MASTERY 8

MOVES MASTER