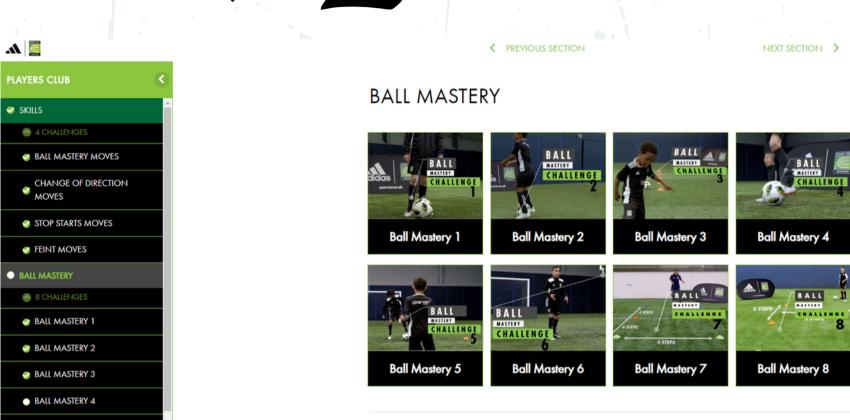

## Step 5: Pick a challenge and follow the instructions

BALL MASTERY 5BALL MASTERY 6

BALL MASTERY 7

BALL MASTERY 8

MOVES MASTER