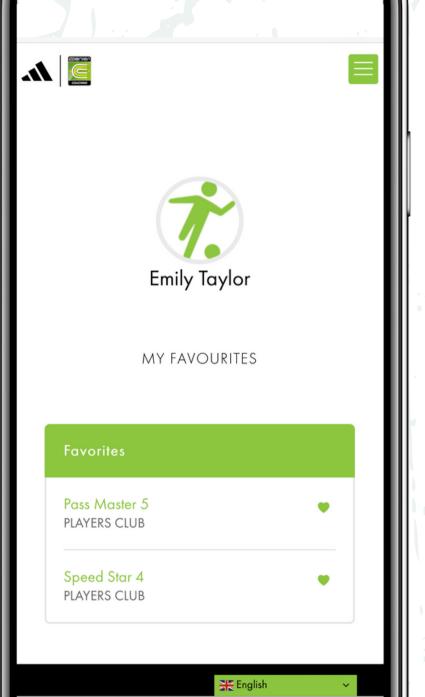

## Click on the Favourite Button so that the challenges appear in Favourites Tab

#### MY ACCOUNT

Click here to access your account information.