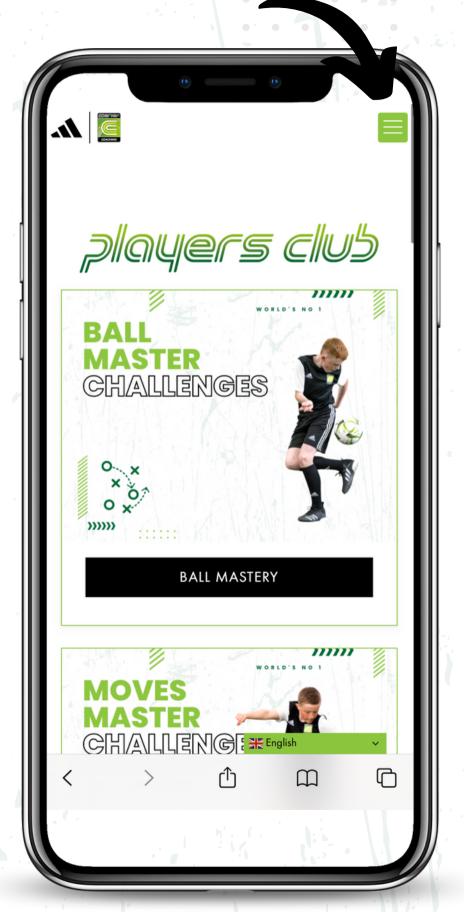

## Step 2: Go to HOME tab

COACHING

## Step 3: Select to work on your Skills - Ball Mastery and Game Moves

HOME MY FAVOURITES MY ACCOUNT LOG OUT

## Step 4: Select a challenge section to work on

HOME MY FAVOURITES MY ACCOUNT LOG OUT